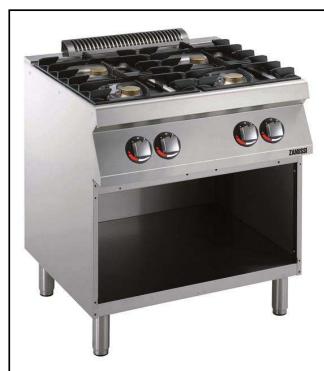

### Modular Cooking Range Line EVO700 4-Burner Gas Range on Open base

| ITEM #  |   |
|---------|---|
| MODEL # |   |
| NAME #  |   |
|         |   |
| SIS #   | _ |
| AIA #   |   |

372178 (Z7GCGH4CO0)

4-burner (5,5 kW each) gas range on open base

#### **Main Features**

- Gas appliance supplied for use with natural or LPG gas, conversion jets supplied as standard.
- Large sized pan support in cast iron (stainless steel as option) with long center fins to allow the use of the largest down to the smallest pans.
- Flame failure device on each burner protects against gas leakage when accidental extinguishing of the flame occurs.
- Protected pilot light.
- Unit to be mounted on open base cupboards, bridging supports or cantilever systems.
- The four 5.5 kW high efficiency flower flame burners allow the flame to adapt to different size pans.
- Pan supports in cast iron are washable in a dishwasher.
- Burners to feature flame regulator.
- IPx4 water protection.
- Control knobs provide smooth, continuous rotation from min to max power level.

#### Construction

- All exterior panels in Stainless Steel with Scotch Brite finishing.
- Model has right-angled side edges to allow flush fitting joints between units, eliminating gaps and possible dirt traps.
- One piece pressed 1.5 mm work top in Stainless steel.