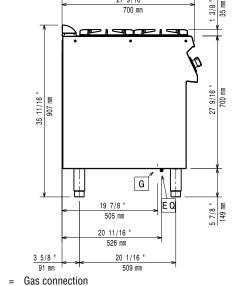

Net weight: 50 kg Shipping weight: 66 kg Shipping height: 1080 mm Shipping width: 820 mm Shipping depth: 860 mm **Shipping volume:** 0.76 m<sup>3</sup> Front Burners Power: 5.5 - 5.5 kW **Back Burners Power:** 5.5 - 5.5 kW **Certification group:** N7CG **Back Burners Dimension - mm** Ø 60 Ø 60 Front Burners Dimension - mm Ø 60 Ø 60