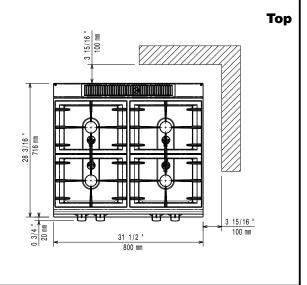

Net weight: 50 kg Shipping weight: 66 kg Shipping height: 1080 mm Shipping width: 820 mm Shipping depth: 860 mm **Shipping volume:** 0.76 m<sup>3</sup> Front Burners Power: 5.5 - 5.5 kW **Back Burners Power:** 5.5 - 5.5 kW **Certification group:** N7CG **Back Burners Dimension - mm** Ø 60 Ø 60 Front Burners Dimension - mm Ø 60 Ø 60