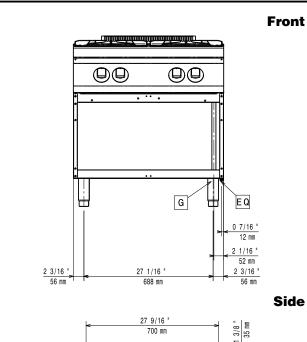

Net weight: 50 kg Shipping weight: 66 kg Shipping height: 1080 mm Shipping width: 820 mm Shipping depth: 860 mm **Shipping volume:** 0.76 m<sup>3</sup> Front Burners Power: 5.5 - 5.5 kW **Back Burners Power:** 5.5 - 5.5 kW **Certification group:** N7CG **Back Burners Dimension - mm** Ø 60 Ø 60 Front Burners Dimension - mm Ø 60 Ø 60